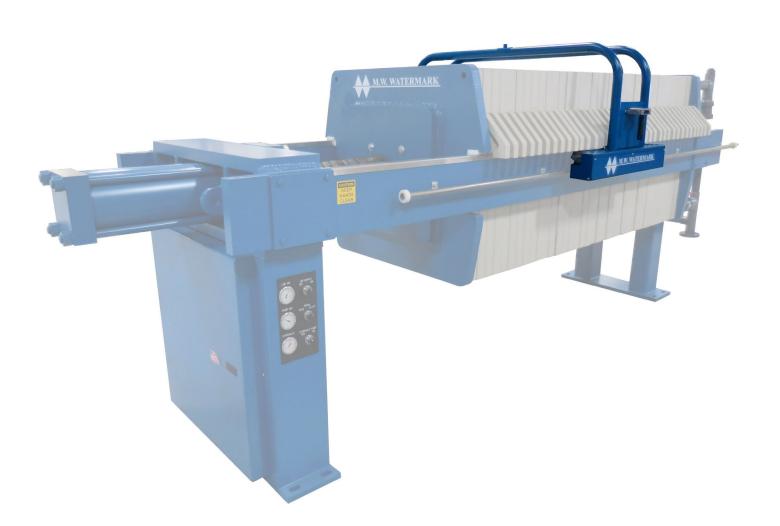

The M.W. Watermark Semi-Automatic Plate Shifter allows for easy, single-person operation of the press empty/filter cake discharge cycle.

The operator positions the shifter between filter plate handles and then presses and holds the rocker switch to shift the next plate. The operator must maintain pressure on the rocker switch during the plate shift or the shifter will stop and remain in the non-functioning position until the operator again applies pressure to the rocker switch.