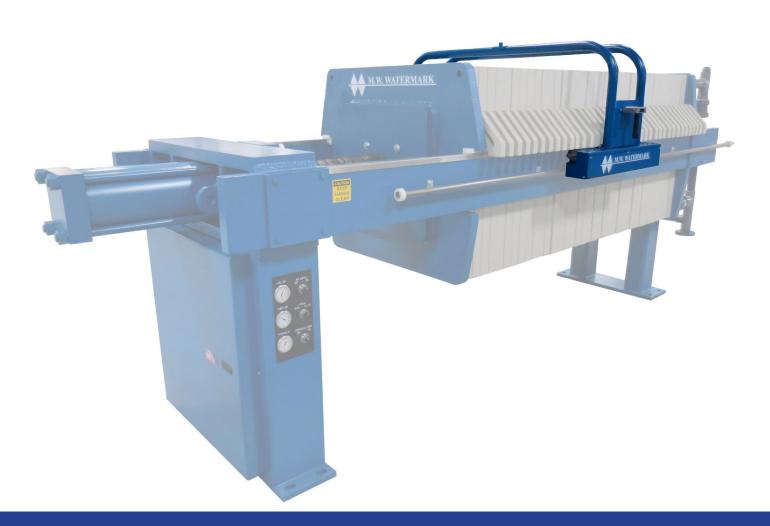

## Semi-Automatic Plate Shifter

The M.W. Watermark Semi-Automatic Plate Shifter allows for easy, single-person operation of the press empty/filter cake discharge cycle.

The operator positions the shifter between filter plate handles and then presses and holds the rocker switch to shift the next plate. The operator must maintain pressure on the rocker switch during the plate shift or the shifter will stop and remain in the non-functioning position until the operator again applies pressure to the rocker switch.