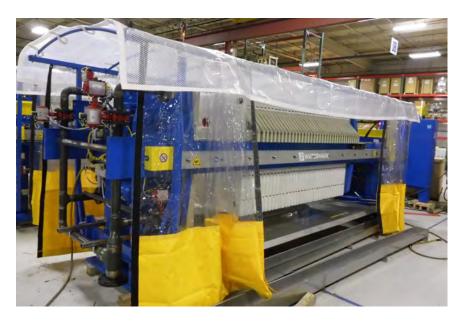

## Splash Curtain

Where the material being pumped to the filter press is hazardous for human contact, vinyl splash curtains may be included with an M.W. Watermark filter press.

The splash curtains are attached to a metal framework that is attached to the press.

Splash curtains help contain liquid that may, under certain conditions, squirt or

splash from between the filter plates during the fill cycle or during

power washing of the filter plates and cloths.

The curtains are typically hung along either side of the filter plate stack and across the top of the press, but may be customized for other arrangements.