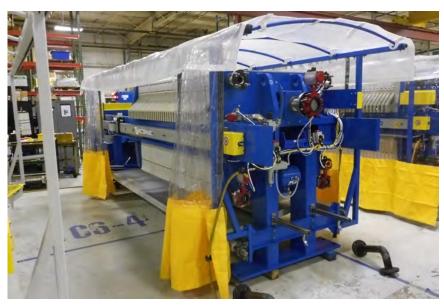

## Splash Curtain

Where the material being pumped to the filter press is hazardous for human contact, vinyl splash curtains may be included with an M.W. Watermark filter press.

The splash curtains are attached to a metal framework that is attached to the press.

Splash curtains help contain liquid that may, under certain conditions, squirt or

splash from between the filter plates during the fill cycle or during

power washing of the filter plates and cloths.

The curtains are typically hung along either side of the filter plate stack and across the top of the press, but may be customized for other arrangements.