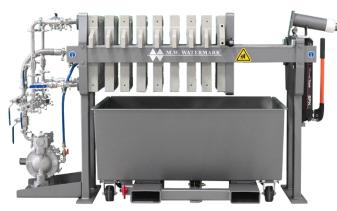

## Self-Dumping Cake Hopper

For easy handling of discharged solids, M.W. Watermark can provide a self-dumping cake hopper (also known as a dumpster) for almost any size press.

The hoppers are furnished with large ball-bearing casters for easy positioning under the presses, either manually or