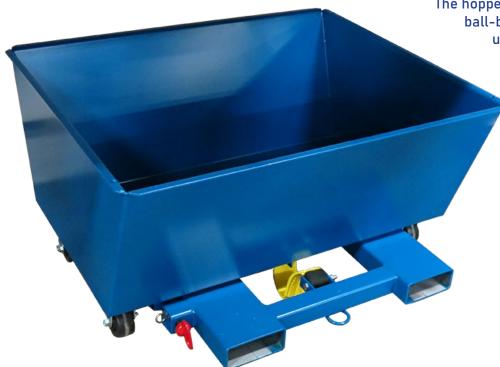

## Self-Dumping Cake Hopper

For easy handling of discharged solids, M.W. Watermark can provide a self-dumping cake hopper (also known as a dumpster) for almost any size press.

The hoppers are furnished with large ball-bearing casters for easy positioning under the presses, either manually or

by using a lift truck. When filled, the operator picks up the hopper using a fork lift truck and positions it over a larger container. It's emptied quickly and easily by pulling the spring-loaded self-dump pin.