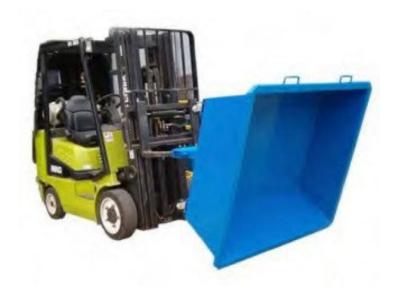

by using a lift truck. When filled, the operator picks up the hopper using a fork lift truck and positions it over a larger container. It's emptied quickly and easily by pulling the spring-loaded self-dump pin.