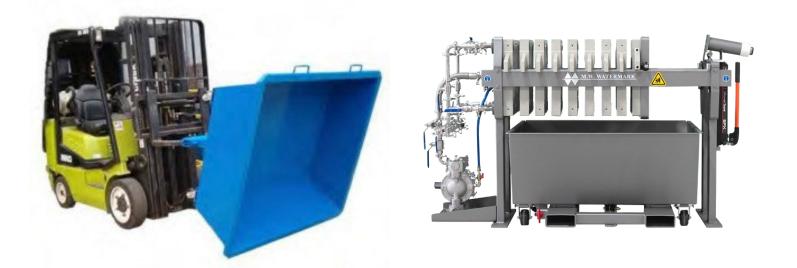

## Self-Dumping Cake Hopper

For easy handling of discharged solids, M.W. Watermark can provide a self-dumping cake hopper (also known as a dumpster) for almost any size press.

The hoppers are furnished with large ball-bearing casters for easy positioning under the presses, either manually or by using a lift truck. When filled, the operator picks up the hopper using a fork lift truck and positions it over a larger container. It's emptied quickly and easily by pulling the springloaded self-dump pin.