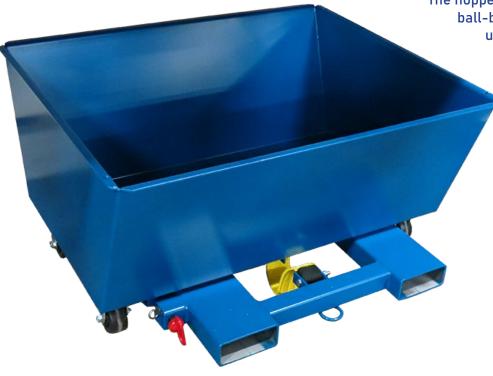

## Self-Dumping Cake Hopper

For easy handling of discharged solids, M.W. Watermark can provide a self-dumping cake hopper (also known as a dumpster) for almost any size press.

The hoppers are furnished with large ball-bearing casters for easy positioning under the presses, either manually or by using a lift truck. When filled, the operator picks up the hopper using a fork lift truck and positions it over a larger container. It's emptied quickly and easily by pulling the springloaded self-dump pin.