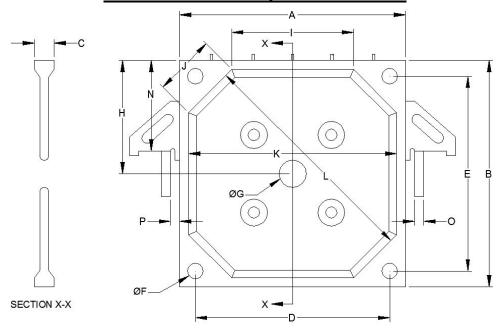

## **NG FILTER PLATE QUESTIONNAIRE**

| Dim | Description                                                     | Metric (mm) | Imperial (inch) |
|-----|-----------------------------------------------------------------|-------------|-----------------|
| Α   | Plate Width                                                     |             |                 |
| В   | Plate Height                                                    |             |                 |
| С   | Plate Thickness                                                 |             |                 |
| D   | Corner Hole Horizontal Center to Center Distance                |             |                 |
| E   | Corner Hole Vertical Center to Center Distance                  |             |                 |
| F   | Corner Hole Inside Diameter                                     |             |                 |
| G   | Feed Hole Diameter Select One: ☐ Corner ☐ Center                |             |                 |
| Н   | Feed Hole Distance to Top of Plate                              |             |                 |
| ı   | Groove Horizontal Segment Outside Edge to Outside Edge Distance |             |                 |
| J   | Groove Diagonal Segment Outside Edge to Outside Edge Distance   |             |                 |
| K   | Chamber Horizontal Width                                        |             |                 |
| L   | Diagonal Chamber Distance                                       |             |                 |
| N   | Handle Distance to Top of Plate                                 |             |                 |
| 0   | Side Rail Thickness                                             |             |                 |
| P   | Side Rail Clearance                                             |             |                 |