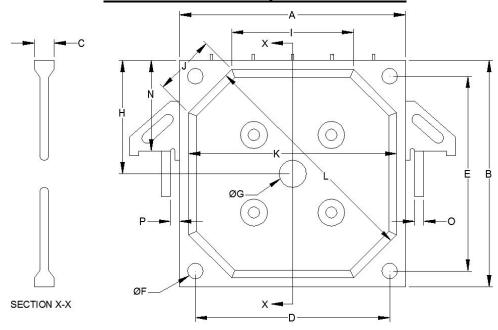

## **NG FILTER PLATE QUESTIONNAIRE**

| Dim | Description                                                     | Metric (mm) | Imperial (inch) |
|-----|-----------------------------------------------------------------|-------------|-----------------|
| Α   | Plate Width                                                     |             |                 |
| В   | Plate Height                                                    |             |                 |
| С   | Plate Thickness                                                 |             |                 |
| D   | Corner Hole Horizontal Center to Center Distance                |             |                 |
| E   | Corner Hole Vertical Center to Center Distance                  |             |                 |
| F   | Corner Hole Inside Diameter                                     |             |                 |
| G   | Feed Hole Diameter Select One: ☐ Corner ☐ Center                |             |                 |
| Н   | Feed Hole Distance to Top of Plate                              |             |                 |
| ı   | Groove Horizontal Segment Outside Edge to Outside Edge Distance |             |                 |
| J   | Groove Diagonal Segment Outside Edge to Outside Edge Distance   |             |                 |
| K   | Chamber Horizontal Width                                        |             |                 |
| L   | Diagonal Chamber Distance                                       |             |                 |
| N   | Handle Distance to Top of Plate                                 |             |                 |
| 0   | Side Rail Thickness                                             |             |                 |
| Р   | Side Rail Clearance                                             |             |                 |