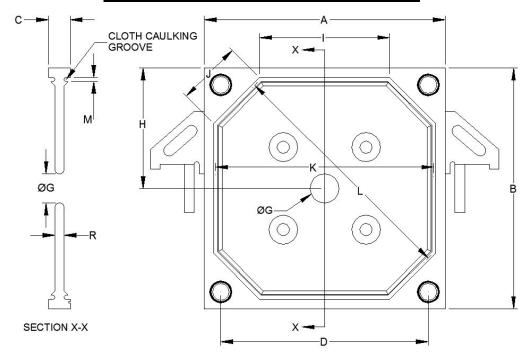

## **CGR FILTER CLOTH QUESTIONNAIRE**

| Dim | Description                                                           | Metric (mm) | Imperial (inch) |
|-----|-----------------------------------------------------------------------|-------------|-----------------|
| Α   | Plate Width                                                           |             |                 |
| В   | Plate Height                                                          |             |                 |
| С   | Plate Thickness                                                       |             |                 |
| D   | Corner Hole Horizontal Center to Center Distance                      |             |                 |
| G   | Feed Hole Diameter Select One: ☐ Corner ☐ Center                      |             |                 |
| Н   | Feed Hole Distance to Top of Plate                                    |             |                 |
| - 1 | Cloth Groove Horizontal Segment Outside Edge to Outside Edge Distance |             |                 |
| J   | Cloth Groove Diagonal Segment Outside Edge to Outside Edge Distance   |             |                 |
| K   | Cloth Groove Outside Edge to Outside Edge Distance                    |             |                 |
| L   | Diagonal Cloth Groove Center to Center Distance                       |             |                 |
| M   | Cloth Groove Width                                                    |             |                 |
| R   | Web Thickness (Including "Pips")                                      |             |                 |