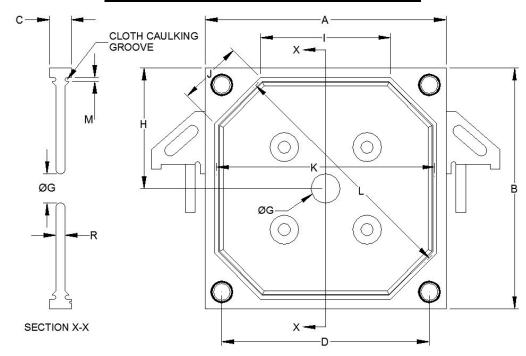

## **CGR FILTER CLOTH QUESTIONNAIRE**

| Dim | Description                                                           | Metric (mm) | Imperial (inch) |
|-----|-----------------------------------------------------------------------|-------------|-----------------|
| Α   | Plate Width                                                           |             |                 |
| В   | Plate Height                                                          |             |                 |
| С   | Plate Thickness                                                       |             |                 |
| D   | Corner Hole Horizontal Center to Center Distance                      |             |                 |
| G   | Feed Hole Diameter Select One: ☐ Corner ☐ Center                      |             |                 |
| Н   | Feed Hole Distance to Top of Plate                                    |             |                 |
| - 1 | Cloth Groove Horizontal Segment Outside Edge to Outside Edge Distance |             |                 |
| J   | Cloth Groove Diagonal Segment Outside Edge to Outside Edge Distance   |             |                 |
| K   | Cloth Groove Outside Edge to Outside Edge Distance                    |             |                 |
| L   | Diagonal Cloth Groove Center to Center Distance                       |             |                 |
| M   | Cloth Groove Width                                                    |             |                 |
| R   | Web Thickness (Including "Pips")                                      |             |                 |