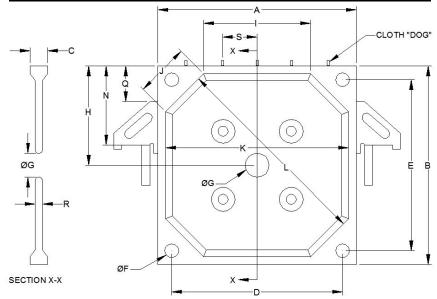

## **NON-GASKETED FILTER CLOTH QUESTIONNAIRE**

| Dim | Description                                                     | Metric (mm) | Imperial (inch) |
|-----|-----------------------------------------------------------------|-------------|-----------------|
| Α   | Plate Width                                                     |             |                 |
| В   | Plate Height                                                    |             |                 |
| С   | Plate Thickness                                                 |             |                 |
| D   | Corner Hole Horizontal Center to Center Distance                |             |                 |
| E   | Corner Hole Vertical Center to Center Distance                  |             |                 |
| F   | Corner Hole Inside Diameter                                     |             |                 |
| G   | Feed Hole Diameter Select One: ☐ Corner ☐ Center                |             |                 |
| Η   | Feed Hole Distance to Top of Plate                              |             |                 |
| -   | Groove Horizontal Segment Outside Edge to Outside Edge Distance |             |                 |
| ٦   | Groove Diagonal Segment Outside Edge to Outside Edge Distance   |             |                 |
| K   | Chamber Horizontal Width                                        |             |                 |
|     | Diagonal Chamber Distance                                       |             |                 |
| Ν   | Handle Distance to Top of Plate                                 |             |                 |
| ď   | Handle Distance to Top of Plate                                 |             |                 |
| R   | Plate Web Thickness                                             |             |                 |
| S   | Cloth Dog Center to Center No. of Cloth Dogs                    |             |                 |