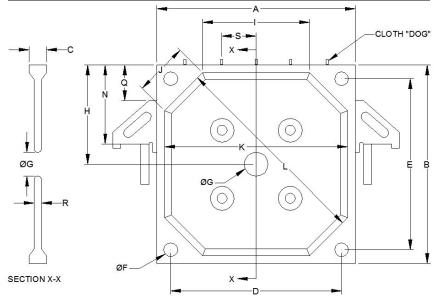

## **NON-GASKETED FILTER CLOTH QUESTIONNAIRE**

| Dim | Description                                                     | Metric (mm) | Imperial (inch) |
|-----|-----------------------------------------------------------------|-------------|-----------------|
| Α   | Plate Width                                                     |             |                 |
| В   | Plate Height                                                    |             |                 |
| С   | Plate Thickness                                                 |             |                 |
| D   | Corner Hole Horizontal Center to Center Distance                |             |                 |
| Ε   | Corner Hole Vertical Center to Center Distance                  |             |                 |
| F   | Corner Hole Inside Diameter                                     |             |                 |
| G   | Feed Hole Diameter Select One: ☐ Corner ☐ Center                |             |                 |
| Η   | Feed Hole Distance to Top of Plate                              |             |                 |
| -   | Groove Horizontal Segment Outside Edge to Outside Edge Distance |             |                 |
| ٦   | Groove Diagonal Segment Outside Edge to Outside Edge Distance   |             |                 |
| K   | Chamber Horizontal Width                                        |             |                 |
|     | Diagonal Chamber Distance                                       |             |                 |
| Ν   | Handle Distance to Top of Plate                                 |             |                 |
| ď   | Handle Distance to Top of Plate                                 |             |                 |
| R   | Plate Web Thickness                                             |             |                 |
| S   | Cloth Dog Center to Center No. of Cloth Dogs                    |             |                 |