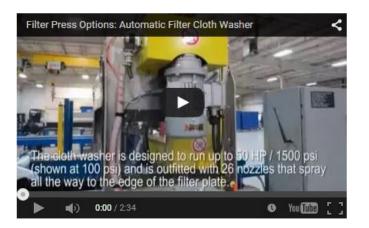

## **AUTOMATIC FILTER CLOTH WASHER**

M.W. Watermark automatic plate shifters can also be built with an automated filter cloth washer. Our design is the most compact and efficient on the market. It takes up a minimal amount of space above and around the filter press. It is designed with a variable speed drive so the cloth washer can run fast for a heavy rinse or more slowly for very soiled cloths. The washer can run up to 50 HP (1500 psi) and is outfitted with 26 nozzles that clean all the way to the edge of the filter plate. We can also retrofit this design.

Video: Automatic Filter Cloth Washer in Operation

M.W. WATERMARK - Equipment and Service for Filtration, Process, and Dewatering Needs