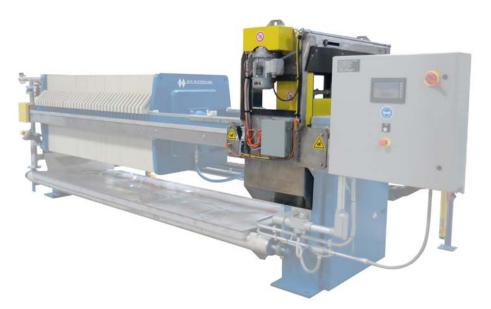

## **AUTOMATIC FILTER CLOTH WASHER**

M.W. Watermark automatic plate shifters can also be built with an automated filter cloth washer. Our design is the most compact and efficient on the market. It takes up a minimal amount of space above and around the filter press. It is designed with a variable speed drive so the cloth washer can run fast for a heavy rinse or more slowly for very soiled cloths. The washer can run up to 50 HP (1500 psi) and is outfitted with 26 nozzles that clean all the way to the edge of the filter plate. We can also retrofit this design.