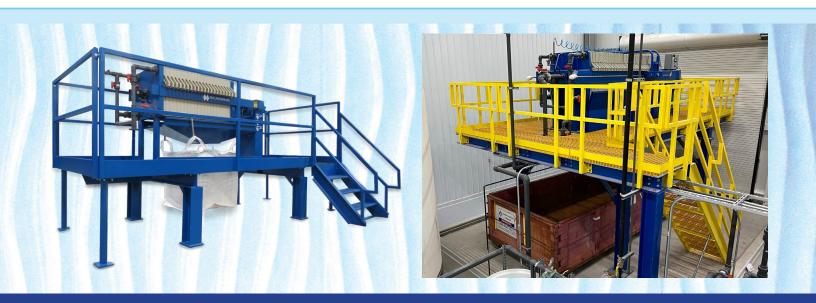

## Elevated Platforms

M.W. Watermark offers platforms which serve to raise the press, providing space below for single or multiple containers to receive the filter cake when the filter press is opened and the cake is released.

Larger presses can be equipped with an elevated platform that allows roll-off containers to be placed underneath. A "roll-off" platform can be very efficient when managing a large volume of filter cake, as the wheeled bins can be loaded onto a truck relatively quickly for haul-away.