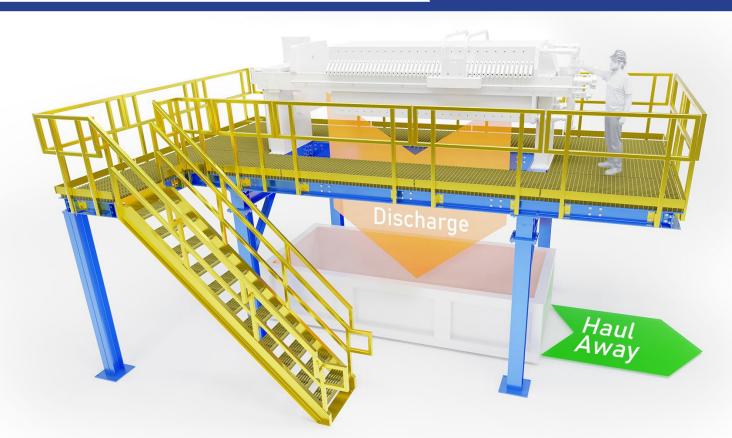

## Elevated Platforms

M.W. Watermark offers platforms which serve to raise the press, providing space below for single or multiple containers to receive the filter cake when the filter press is opened and the cake is released.

Larger presses can be equipped with an elevated platform that allows roll-off containers to be placed underneath. A "roll-off" platform can be very efficient when managing a large volume of filter cake, as the wheeled bins can be loaded onto a truck relatively quickly for haul-away.