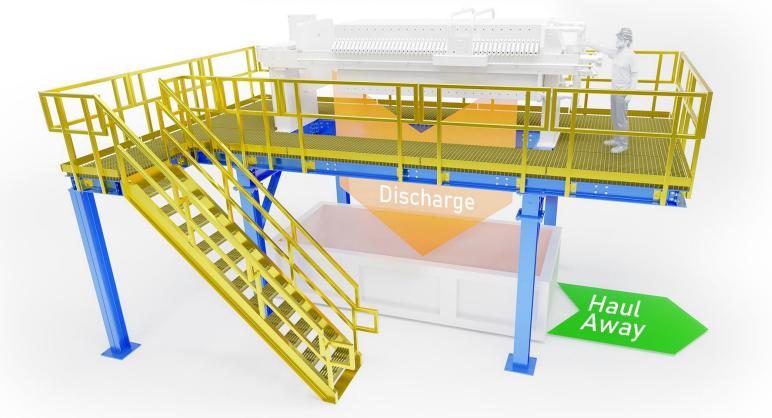

## Elevated Platforms

M.W. Watermark offers platforms which serve to raise the press, providing space below for single or multiple containers to receive the filter cake when the filter press is opened and the cake is released.

Larger presses can be equipped with an elevated platform that allows roll-off containers to be placed underneath. A "roll-off" platform can be very efficient when managing a large volume of filter cake, as the wheeled bins can be loaded onto a truck relatively quickly for haul-away.