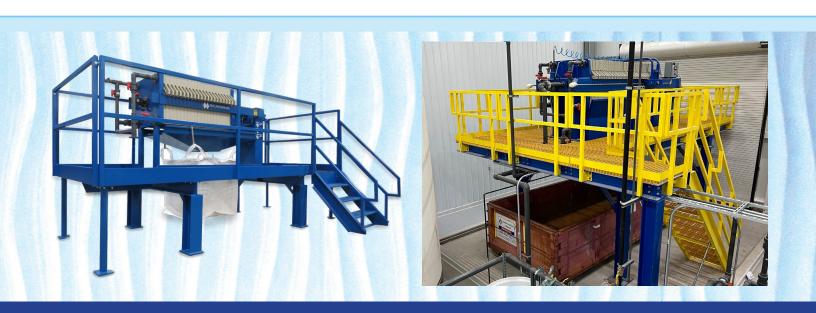

## Elevated Platforms

M.W. Watermark offers platforms which serve to raise the press, providing space below for single or multiple containers to receive the filter cake when the filter press is opened and the cake is released.

Larger presses can be equipped with an elevated platform that allows roll-off containers to be placed underneath. A "roll-off" platform can be very efficient when managing a large volume of filter cake, as the wheeled bins can be loaded onto a truck relatively quickly for haul-away.