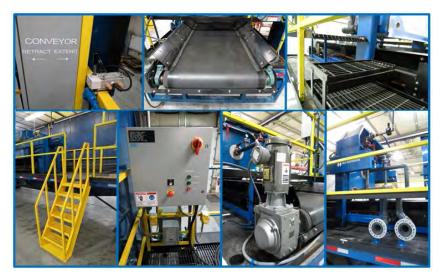

The trailer itself includes several helpful features including flexible side curtains, air ride suspension, independently adjustable trailer levelers, stainless steel cake chute, extendable slider belt conveyor, walkways / railings / stairs, electrical control panel, water wash-down deck and mounted LED overhead lighting.

M.W. Watermark 1200mm Trailer-Mounted Filter Press

Our Mobile Filter Press Rental Units Include Several User-Friendly Features

M.W. Watermark - Equipment and Service for Filtration, Process, and Dewatering Needs