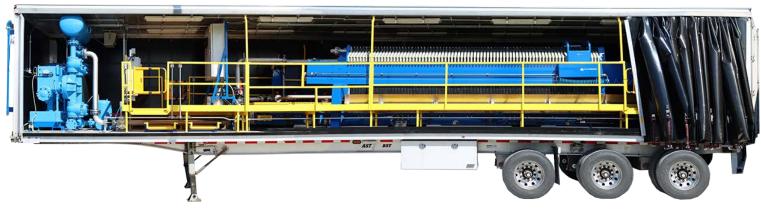

## MOBILE FILTER PRESS RENTAL UNITS

If portability is a factor in your solids-liquids separation project, then a trailer-mounted filter press from M.W. Watermark<sup>™</sup> may be the best option. A mobile filter press can serve as the ideal choice for dewatering a slurry and managing sludge in a remote location.

The latest mobile unit addition to our rental fleet features 1200mm non-gasketed filter plates with a semi-automatic plate shifter. Filter cloths are included based on customer specification. The manifold design is air blowdown / evenfill, and is constructed of stainless steel.

The trailer itself includes several helpful features including flexible side curtains, air ride suspension, independently adjustable trailer levelers, stainless steel cake chute, extendable slider belt conveyor, walkways / railings / stairs, electrical control panel, water wash-down deck and mounted LED overhead lighting.

M.W. Watermark 1200mm Trailer-Mounted Filter Press

Our Mobile Filter Press Rental Units Include Several User-Friendly Features

M.W. Watermark - Equipment and Service for Filtration, Process, and Dewatering Needs