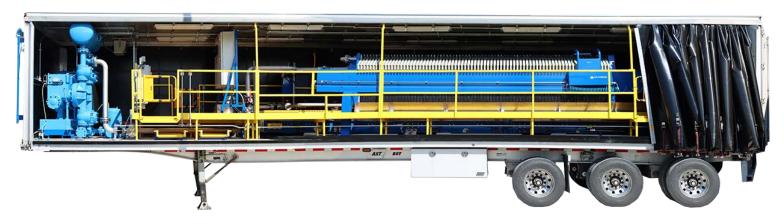

## MOBILE FILTER PRESS RENTAL UNITS

If portability is a factor in your solids-liquids separation project, then a trailer-mounted filter press from M.W. Watermark<sup>TM</sup> may be the best option. A mobile filter press can serve as the ideal choice for dewatering a slurry and managing sludge in a remote location.

The latest mobile unit addition to our rental fleet features 1200mm non-gasketed filter plates with a semi-automatic plate shifter. Filter cloths are included based on customer specification. The manifold design is air blowdown / evenfill, and is constructed of stainless steel.

The trailer itself includes several helpful features including flexible side curtains, air ride suspension, independently adjustable trailer levelers, stainless steel cake chute, extendable slider belt conveyor, walkways / railings / stairs, electrical control panel, water wash-down deck and mounted LED overhead lighting.

M.W. Watermark 1200mm Trailer-Mounted Filter Press

Our Mobile Filter Press Rental Units Include Several User-Friendly Features