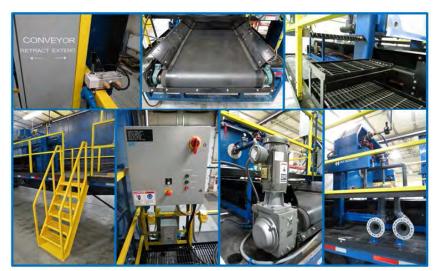

The trailer itself includes several helpful features including flexible side curtains, air ride suspension, independently adjustable trailer levelers, stainless steel cake chute, extendable slider belt conveyor, walkways / railings / stairs, electrical control panel, water wash-down deck and mounted LED overhead lighting.

M.W. Watermark 1200mm Trailer-Mounted Filter Press

Our Mobile Filter Press Rental Units Include Several User-Friendly Features