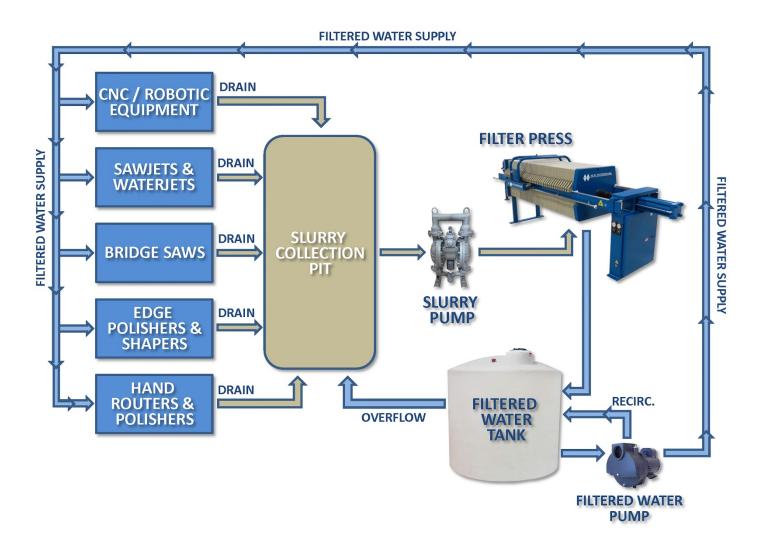

n water system design. We don't require the purchase of an entire system if you simply require a filter press to dewater solids in your central collection pit, we can provide just that.
- Why pay a system integrator's premium to expand your filter press or add supplemental presses? Work with the OEM, M.W. Watermark – the authority on filter press technology. Our team has over 20 years of direct experience in the stone fabrication industry.
- When you work with M.W. Watermark, you can continue to utilize your existing tanks and pumps. We don't require
  the purchase of unnecessary components, as we specialize in supplying you with the best filter press for your
  particular operation.
- We accept filter press trade-ins of any brand toward the purchase of a new M.W. Watermark filter press.



M.W. WATERMARK - Equipment and Service for Filtration, Process, and Dewatering Needs

L00115 © 2020 M.W. Watermark, L.L.C