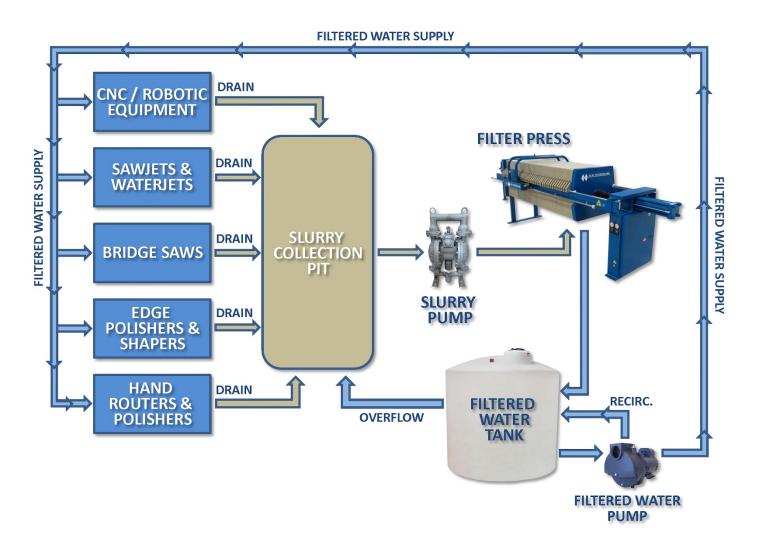

n water system design. We don't require the purchase of an entire system if you simply require a filter press to dewater solids in your central collection pit, we can provide just that.
- Why pay a system integrator's premium to expand your filter press or add supplemental presses? Work with the OEM, M.W. Watermark – the authority on filter press technology. Our team has over 20 years of direct experience in the stone fabrication industry.
- When you work with M.W. Watermark, you can continue to utilize your existing tanks and pumps. We don't require
  the purchase of unnecessary components, as we specialize in supplying you with the best filter press for your
  particular operation.
- We accept filter press trade-ins of any brand toward the purchase of a new M.W. Watermark filter press.



M.W. WATERMARK - Equipment and Service for Filtration, Process, and Dewatering Needs

L00115-01-1220 © 2020 M.W. Watermark, L.L.C