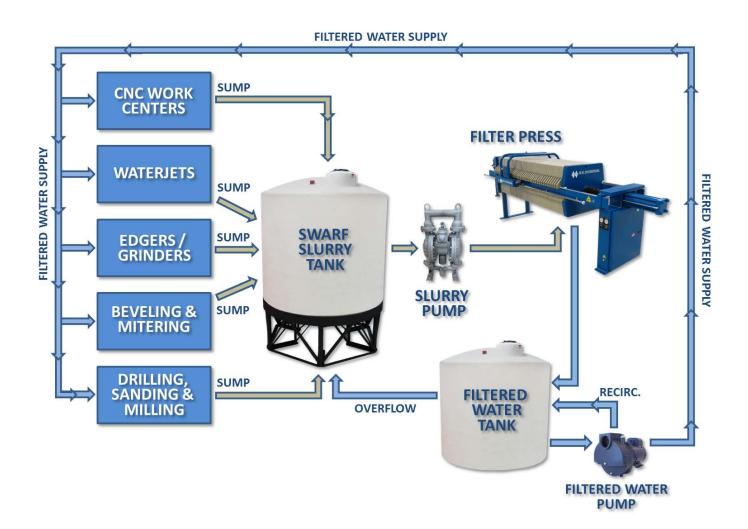

water system design. We don't require the purchase of an entire system if you simply require a filter press to dewater solids in your central collection tank, we can provide just that.
- Why pay a system integrator's premium to expand your filter press or add supplemental presses? Work with the OEM,
   M.W. Watermark the authority on filter press technology. Our team has over 20 years of direct experience in the glass fabrication industry.
- When you work with M.W. Watermark, you can continue to utilize your existing tanks and pumps. We don't require
  the purchase of unnecessary components, as we specialize in supplying you with the best filter press for your
  particular operation.
- We accept filter press trade-ins of any brand toward the purchase of a new M.W. Watermark filter press.



M.W. WATERMARK - Equipment and Service for Filtration, Process, and Dewatering Needs

L00117 © 2020 M.W. Watermark, L.L.C