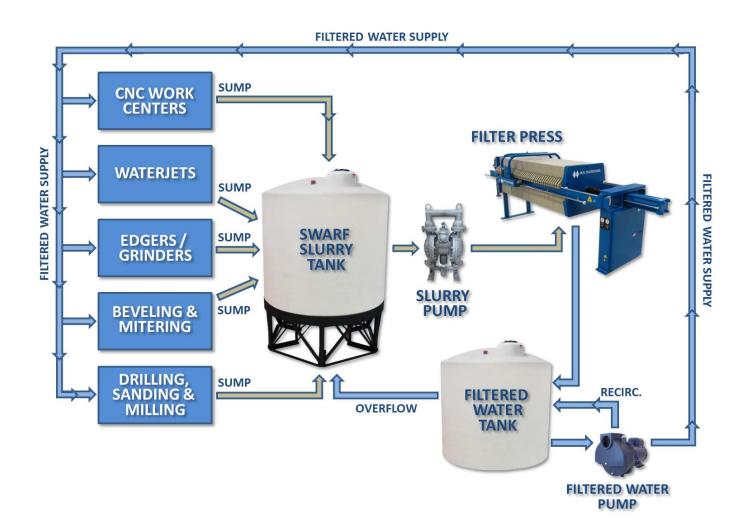

water system design. We don't require the purchase of an entire system if you simply require a filter press to dewater solids in your central collection tank, we can provide just that.
- Why pay a system integrator's premium to expand your filter press or add supplemental presses? Work with the OEM,
   M.W. Watermark the authority on filter press technology. Our team has over 20 years of direct experience in the glass fabrication industry.
- When you work with M.W. Watermark, you can continue to utilize your existing tanks and pumps. We don't require
  the purchase of unnecessary components, as we specialize in supplying you with the best filter press for your
  particular operation.
- We accept filter press trade-ins of any brand toward the purchase of a new M.W. Watermark filter press.



M.W. WATERMARK - Equipment and Service for Filtration, Process, and Dewatering Needs

L00117-01-1220 © 2020 M.W. Watermark, L.L.C