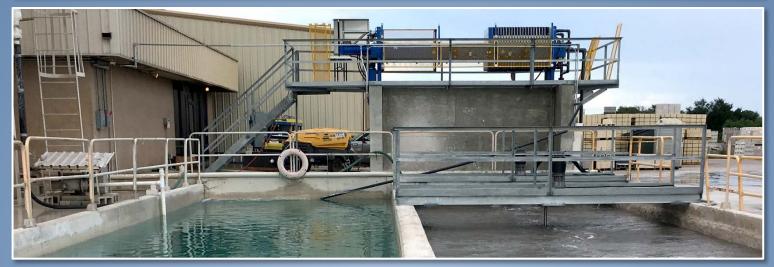

## Slurry Water Filtration Recovery and Reuse

- Ready-Mix Reclaim Systems
- Washout Pits from Ready-Mix and Precast
- Block Grinding
- Concrete Cutting and Grinding

## **Industrial Filtration Experts**

M.W. Watermark<sup>™</sup> designs and builds filter presses and other water and wastewater treatment equipment to separate solids from liquids across a wide range of industries and applications, including concrete slurry water.