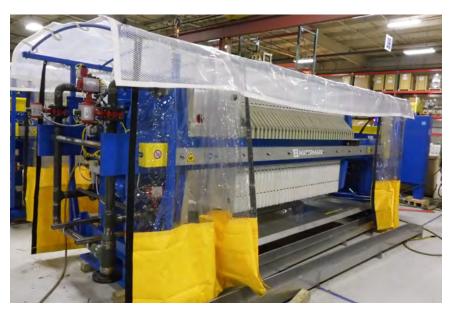

Where the material being pumped to the filter press is hazardous for human contact, vinyl splash curtains may be included with an M.W. Watermark filter press.

The splash curtains are attached to a metal framework that is attached to the press.

Splash curtains help contain liquid that may, under certain conditions, squirt or

splash from between the filter plates during the fill cycle or during

power washing of the filter plates and cloths.

The curtains are typically hung along either side of the filter plate stack and across the top of the press, but may be customized for other arrangements.