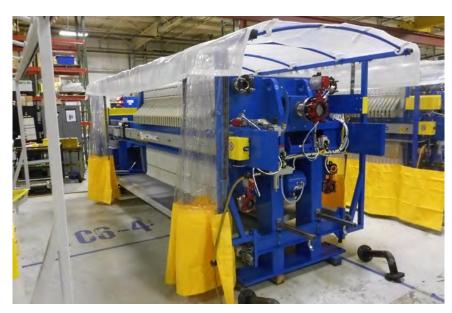

Where the material being pumped to the filter press is hazardous for human contact, vinyl splash curtains may be included with an M.W. Watermark filter press.

The splash curtains are attached to a metal framework that is attached to the press.

Splash curtains help contain liquid that may, under certain conditions, squirt or

splash from between the filter plates during the fill cycle or during

power washing of the filter plates and cloths.

The curtains are typically hung along either side of the filter plate stack and across the top of the press, but may be customized for other arrangements.