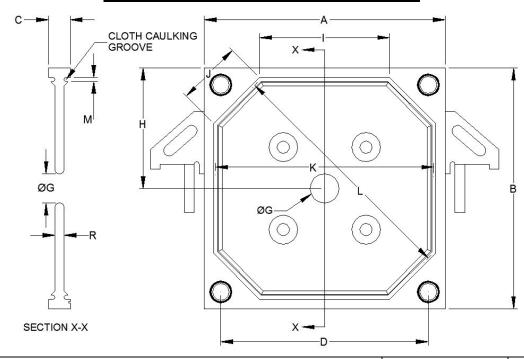

## **CGR FILTER CLOTH QUESTIONNAIRE**

| Dim | Description                                                           | Metric (mm) | Imperial (inch) |
|-----|-----------------------------------------------------------------------|-------------|-----------------|
| Α   | Plate Width                                                           |             |                 |
| В   | Plate Height                                                          |             |                 |
| С   | Plate Thickness                                                       |             |                 |
| D   | Corner Hole Horizontal Center to Center Distance                      |             |                 |
| G   | Feed Hole Diameter Select One: ☐ Corner ☐ Center                      |             |                 |
| Н   | Feed Hole Distance to Top of Plate                                    |             |                 |
| ı   | Cloth Groove Horizontal Segment Outside Edge to Outside Edge Distance |             |                 |
| J   | Cloth Groove Diagonal Segment Outside Edge to Outside Edge Distance   |             |                 |
| K   | Cloth Groove Outside Edge to Outside Edge Distance                    |             |                 |
| L   | Diagonal Cloth Groove Center to Center Distance                       |             |                 |
| M   | Cloth Groove Width                                                    |             |                 |
| R   | Web Thickness (Including "Pips")                                      |             |                 |