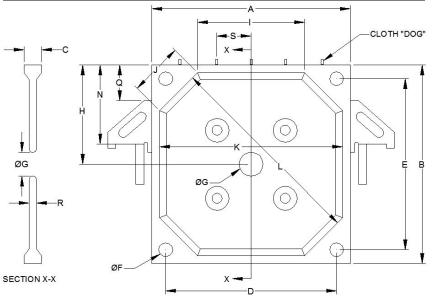

## **NON-GASKETED FILTER CLOTH QUESTIONNAIRE**

| Dim | Description                                                     | Metric (mm) | Imperial (inch) |
|-----|-----------------------------------------------------------------|-------------|-----------------|
| Α   | Plate Width                                                     |             |                 |
| В   | Plate Height                                                    |             |                 |
| С   | Plate Thickness                                                 |             |                 |
| D   | Corner Hole Horizontal Center to Center Distance                |             |                 |
| Ε   | Corner Hole Vertical Center to Center Distance                  |             |                 |
| F   | Corner Hole Inside Diameter                                     |             |                 |
| G   | Feed Hole Diameter Select One: Corner Center                    |             |                 |
| Н   | Feed Hole Distance to Top of Plate                              |             |                 |
| I   | Groove Horizontal Segment Outside Edge to Outside Edge Distance |             |                 |
| J   | Groove Diagonal Segment Outside Edge to Outside Edge Distance   |             |                 |
| К   | Chamber Horizontal Width                                        |             |                 |
| L   | Diagonal Chamber Distance                                       |             |                 |
| Ν   | Handle Distance to Top of Plate                                 |             |                 |
| Q   | Handle Distance to Top of Plate                                 |             |                 |
| R   | Plate Web Thickness                                             |             |                 |
| S   | Cloth Dog Center to Center No. of Cloth Dogs                    |             |                 |