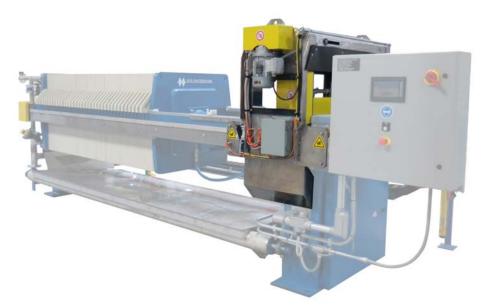

## **AUTOMATIC FILTER CLOTH WASHER**

M.W. Watermark automatic plate shifters can also be built with an automated filter cloth washer. Our design is the most compact and efficient on the market. It takes up a minimal amount of space above and around the filter press. It is designed with a variable speed drive so the cloth washer can run fast for a heavy rinse or more slowly for very soiled cloths. The washer can run up to 50 HP (1500 psi) and is outfitted with 26 nozzles that clean all the way to the edge of the filter plate. We can also retrofit this design.