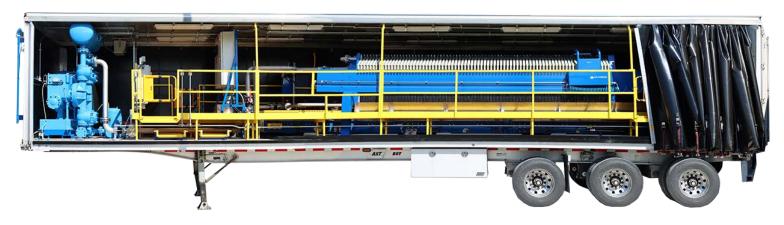

## MOBILE FILTER PRESS RENTAL UNITS

If portability is a factor in your solids-liquids separation project, then a trailer-mounted filter press from M.W. Watermark<sup>™</sup> may be the best option. A mobile filter press can serve as the ideal choice for dewatering a slurry and managing sludge in a remote location.

The latest mobile unit addition to our rental fleet features 1200mm non-gasketed filter plates with a semi-automatic plate shifter. Filter cloths are included based on customer specification. The manifold design is air blowdown / evenfill, and is constructed of stainless steel.

The trailer itself includes several helpful features including flexible side curtains, air ride suspension, independently adjustable trailer levelers, stainless steel cake chute, extendable slider belt conveyor, walkways / railings / stairs, electrical control panel, water wash-down deck and mounted LED overhead lighting.

M.W. Watermark 1200mm Trailer-Mounted Filter Press

Our Mobile Filter Press Rental Units Include Several User-Friendly Features