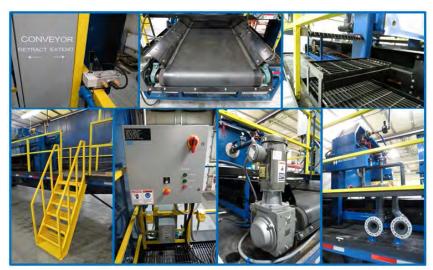

The trailer itself includes several helpful features including flexible side curtains, air ride suspension, independently adjustable trailer levelers, stainless steel cake chute, extendable slider belt conveyor, walkways / railings / stairs, electrical control panel, water wash-down deck and mounted LED overhead lighting.

M.W. Watermark 1200mm Trailer-Mounted Filter Press

Our Mobile Filter Press Rental Units Include Several User-Friendly Features