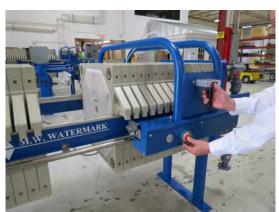

## OPTIONAL TWO-HAND SHIFTER SAFETY INTERLOCK

The M.W. Watermark™ optional two-hand plate shifter safety interlock minimizes accidents by requiring that a recessed safety button be pressed at the same time as the shifter rocker switch. The plate shifter on this filter press does not activate unless the safety button is pressed at the same time. The safety interlock is also designed so that, if the safety button is released at any point, the shifter stops immediately. A guard around the safety button helps prevent inadvertent activation.

M.W. Watermark 630mm Filter Press with Optional Two-Hand Shifter Safety Interlock

The Optional Shifter Safety Interlock Requires Both Hands to Be Used to Shift the Filter Plates
A Guard Around the Safety Button Helps Prevent Inadvertent Activation