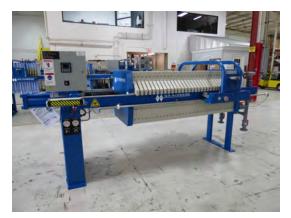

M.W. Watermark 630mm Filter Press with Optional Two-Hand Shifter Safety Interlock

The Optional Shifter Safety Interlock Requires Both Hands to Be Used to Shift the Filter Plates
A Guard Around the Safety Button Helps Prevent Inadvertent Activation