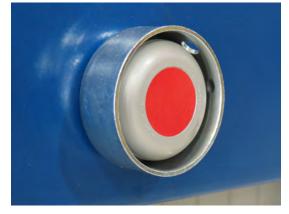

## OPTIONAL TWO-HAND SHIFTER SAFETY INTERLOCK

The M.W. Watermark™ optional two-hand plate shifter safety interlock minimizes accidents by requiring that a recessed safety button be pressed at the same time as the shifter rocker switch. The plate shifter on this filter press does not activate unless the safety button is pressed at the same time. The safety interlock is also designed so that, if the safety button is released at any point, the shifter stops immediately. A guard around the safety button helps prevent inadvertent activation.

M.W. Watermark 630mm Filter Press with Optional Two-Hand Shifter Safety Interlock

The Optional Shifter Safety Interlock Requires Both Hands to Be Used to Shift the Filter Plates
A Guard Around the Safety Button Helps Prevent Inadvertent Activation