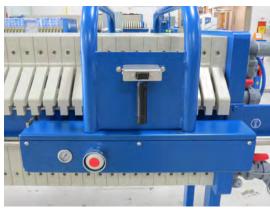

## OPTIONAL TWO-HAND SHIFTER SAFETY INTERLOCK

The M.W. Watermark™ optional two-hand plate shifter safety interlock minimizes accidents by requiring that a recessed safety button be pressed at the same time as the shifter rocker switch. The plate shifter on this filter press does not activate unless the safety button is pressed at the same time. The safety interlock is also designed so that, if the safety button is released at any point, the shifter stops immediately. A guard around the safety button helps prevent inadvertent activation.

M.W. Watermark 630mm Filter Press with Optional Two-Hand Shifter Safety Interlock

The Optional Shifter Safety Interlock Requires Both Hands to Be Used to Shift the Filter Plates
A Guard Around the Safety Button Helps Prevent Inadvertent Activation