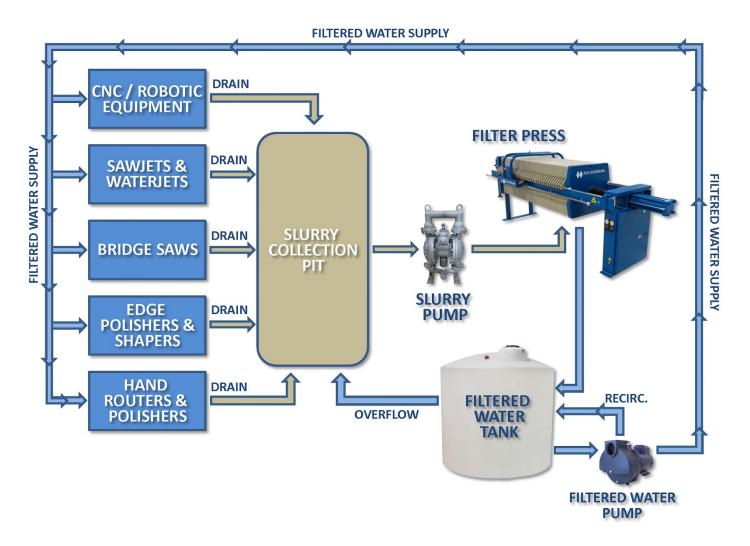

## **M.W. WATERMARK™ STONE FABRICATION RECYCLING SYSTEM**

Benefits of working with M.W. Watermark:

- M.W. Watermark offers you greater flexibility in water system design. We don't require the purchase of an entire system if you simply require a filter press to dewater solids in your central collection pit, we can provide just that.
- Why pay a system integrator's premium to expand your filter press or add supplemental presses? Work with the OEM, M.W. Watermark – the authority on filter press technology. Our team has over 20 years of direct experience in the stone fabrication industry.
- When you work with M.W. Watermark, you can continue to utilize your existing tanks and pumps. We don't require the purchase of unnecessary components, as we specialize in supplying you with the best filter press for your particular operation.
- We accept filter press trade-ins of any brand toward the purchase of a new M.W. Watermark filter press.