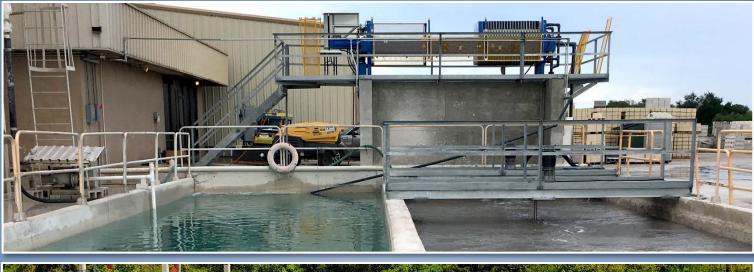

## **Industrial Filtration Experts**

M.W. Watermark<sup>™</sup> designs and builds filter presses and other water and wastewater treatment equipment to separate solids from liquids across a wide range of industries and applications, including concrete slurry water.